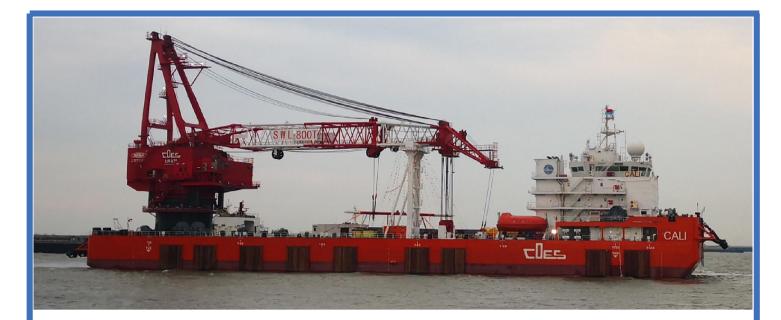

## **SPECIFICATION OF CALI**

| Principal Particulars |                    | Generator                                         |
|-----------------------|--------------------|---------------------------------------------------|
| Overall Length        | 125.9m             | Total Generator Power 3800kw                      |
| Breadth               | 32m                | Main Generator                                    |
| Depth                 | 12m                | AC 1,600KW X 690V X 50HZ/ 2 sets                  |
| Designed Draft        | 7.86m              | Emergency generator                               |
| Gravity Draft         | 6~7.5m             | AC 600KW X 690V X 50HZ /1 sets                    |
| Light Draft           | 4.4m               | Machinery of Deck                                 |
| Accommodation         | 100 persons        | Working Anchor Winch 500kNX8 Sets                 |
| Endurance             | 30 Days            | Working Mooring Line                              |
| Certification         | ABS                | $\Phi$ 78 X 1Sets X 3830 MBL X1350m+9t HHP Anchor |
| Deck Area             | 1800m <sup>2</sup> | $\Phi$ 52 X 7Sets X 1700 MBL X1350m+9t HHP Anchor |
| Deck Load Capacity    | 10t/m <sup>2</sup> | Emergency Anchor Winch 350kNX1 Sets               |
| Break Water           | 2.5m               | Emergency Mooring Line                            |
|                       |                    | $\Phi$ 52 X 2Sets X 1700 MBL X500m+7t HHP Ancho   |

| Crane                       | Main Hook                        | Auxiliary hoist                 |
|-----------------------------|----------------------------------|---------------------------------|
| Туре                        | Double hoists                    | Single hoists                   |
| Load (Full Revolving)       | 800t X 25m (Heel 1.5°,Trim 1.5°) | 100t X70m (Heel 3.0°,Trim 2.0°) |
| Load (Full Revolving)       | 400t X 39m (Heel 1.5°,Trim 1.5°) |                                 |
| Load (Full Revolving)`      | 600t X 25m (Heel 3.0°,Trim 2.0°) |                                 |
| Minimum Radius              | 16.3m                            | 21.8m                           |
| Velocity (Full Load)        | 3 m/min                          | 13 m/min                        |
| Velocity (Empty Load)       | 6 m/min                          | 26 m/min                        |
| Lifting Height (Above Deck) | 71.4m                            | 78.5m                           |
|                             |                                  |                                 |