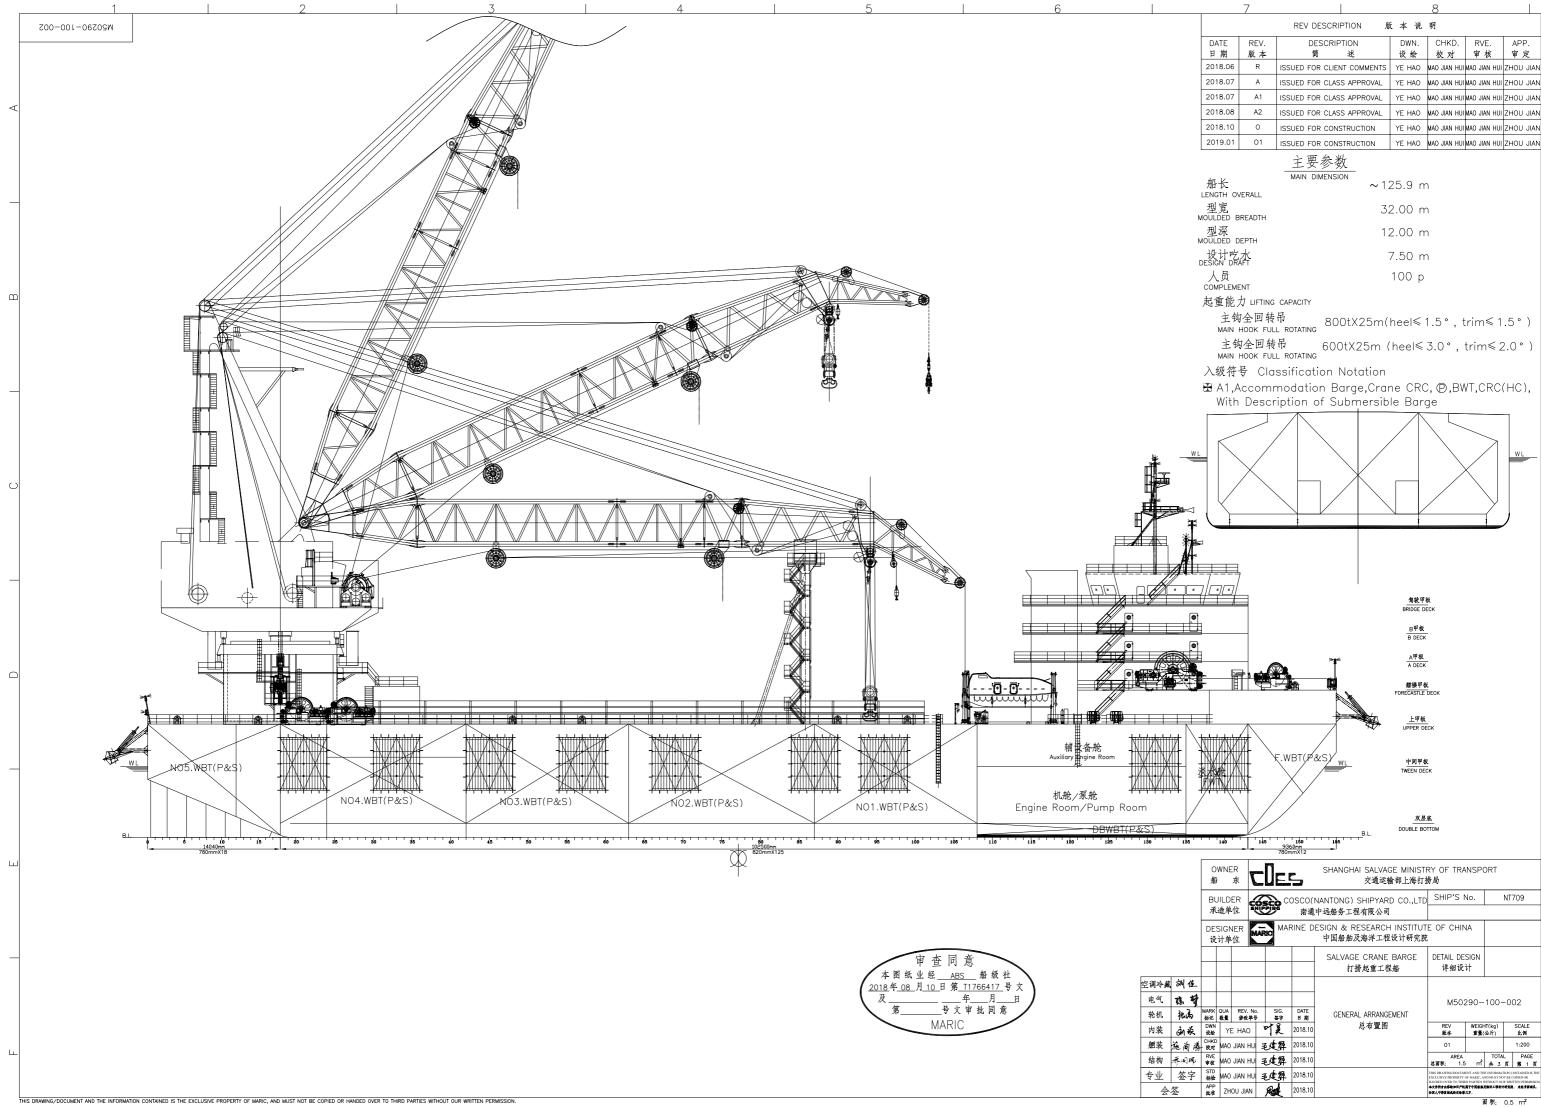

## **SPECIFICATION OF CALI**

| Principal Particulars |                    | Generator                                         |
|-----------------------|--------------------|---------------------------------------------------|
| Overall Length        | 125.9m             | Total Generator Power 3800kw                      |
| Breadth               | 32m                | Main Generator                                    |
| Depth                 | 12m                | AC 1,600KW X 690V X 50HZ/ 2 sets                  |
| Designed Draft        | 7.86m              | Emergency generator                               |
| Gravity Draft         | 6~7.5m             | AC 600KW X 690V X 50HZ /1 sets                    |
| Light Draft           | 4.4m               | Machinery of Deck                                 |
| Accommodation         | 100 persons        | Working Anchor Winch 500kNX8 Sets                 |
| Endurance             | 30 Days            | Working Mooring Line                              |
| Certification         | ABS                | $\Phi$ 78 X 1Sets X 3830 MBL X1350m+9t HHP Anchor |
| Deck Area             | 1800m <sup>2</sup> | $\Phi$ 52 X 7Sets X 1700 MBL X1350m+9t HHP Anchor |
| Deck Load Capacity    | 10t/m <sup>2</sup> | Emergency Anchor Winch 350kNX1 Sets               |
| Break Water           | 2.5m               | Emergency Mooring Line                            |
|                       |                    | $\Phi$ 52 X 2Sets X 1700 MBL X500m+7t HHP Ancho   |

| Crane                       | Main Hook                        | Auxiliary hoist                 |
|-----------------------------|----------------------------------|---------------------------------|
| Туре                        | Double hoists                    | Single hoists                   |
| Load (Full Revolving)       | 800t X 25m (Heel 1.5°,Trim 1.5°) | 100t X70m (Heel 3.0°,Trim 2.0°) |
| Load (Full Revolving)       | 400t X 39m (Heel 1.5°,Trim 1.5°) |                                 |
| Load (Full Revolving)`      | 600t X 25m (Heel 3.0°,Trim 2.0°) |                                 |
| Minimum Radius              | 16.3m                            | 21.8m                           |
| Velocity (Full Load)        | 3 m/min                          | 13 m/min                        |
| Velocity (Empty Load)       | 6 m/min                          | 26 m/min                        |
| Lifting Height (Above Deck) | 71.4m                            | 78.5m                           |
|                             |                                  |                                 |