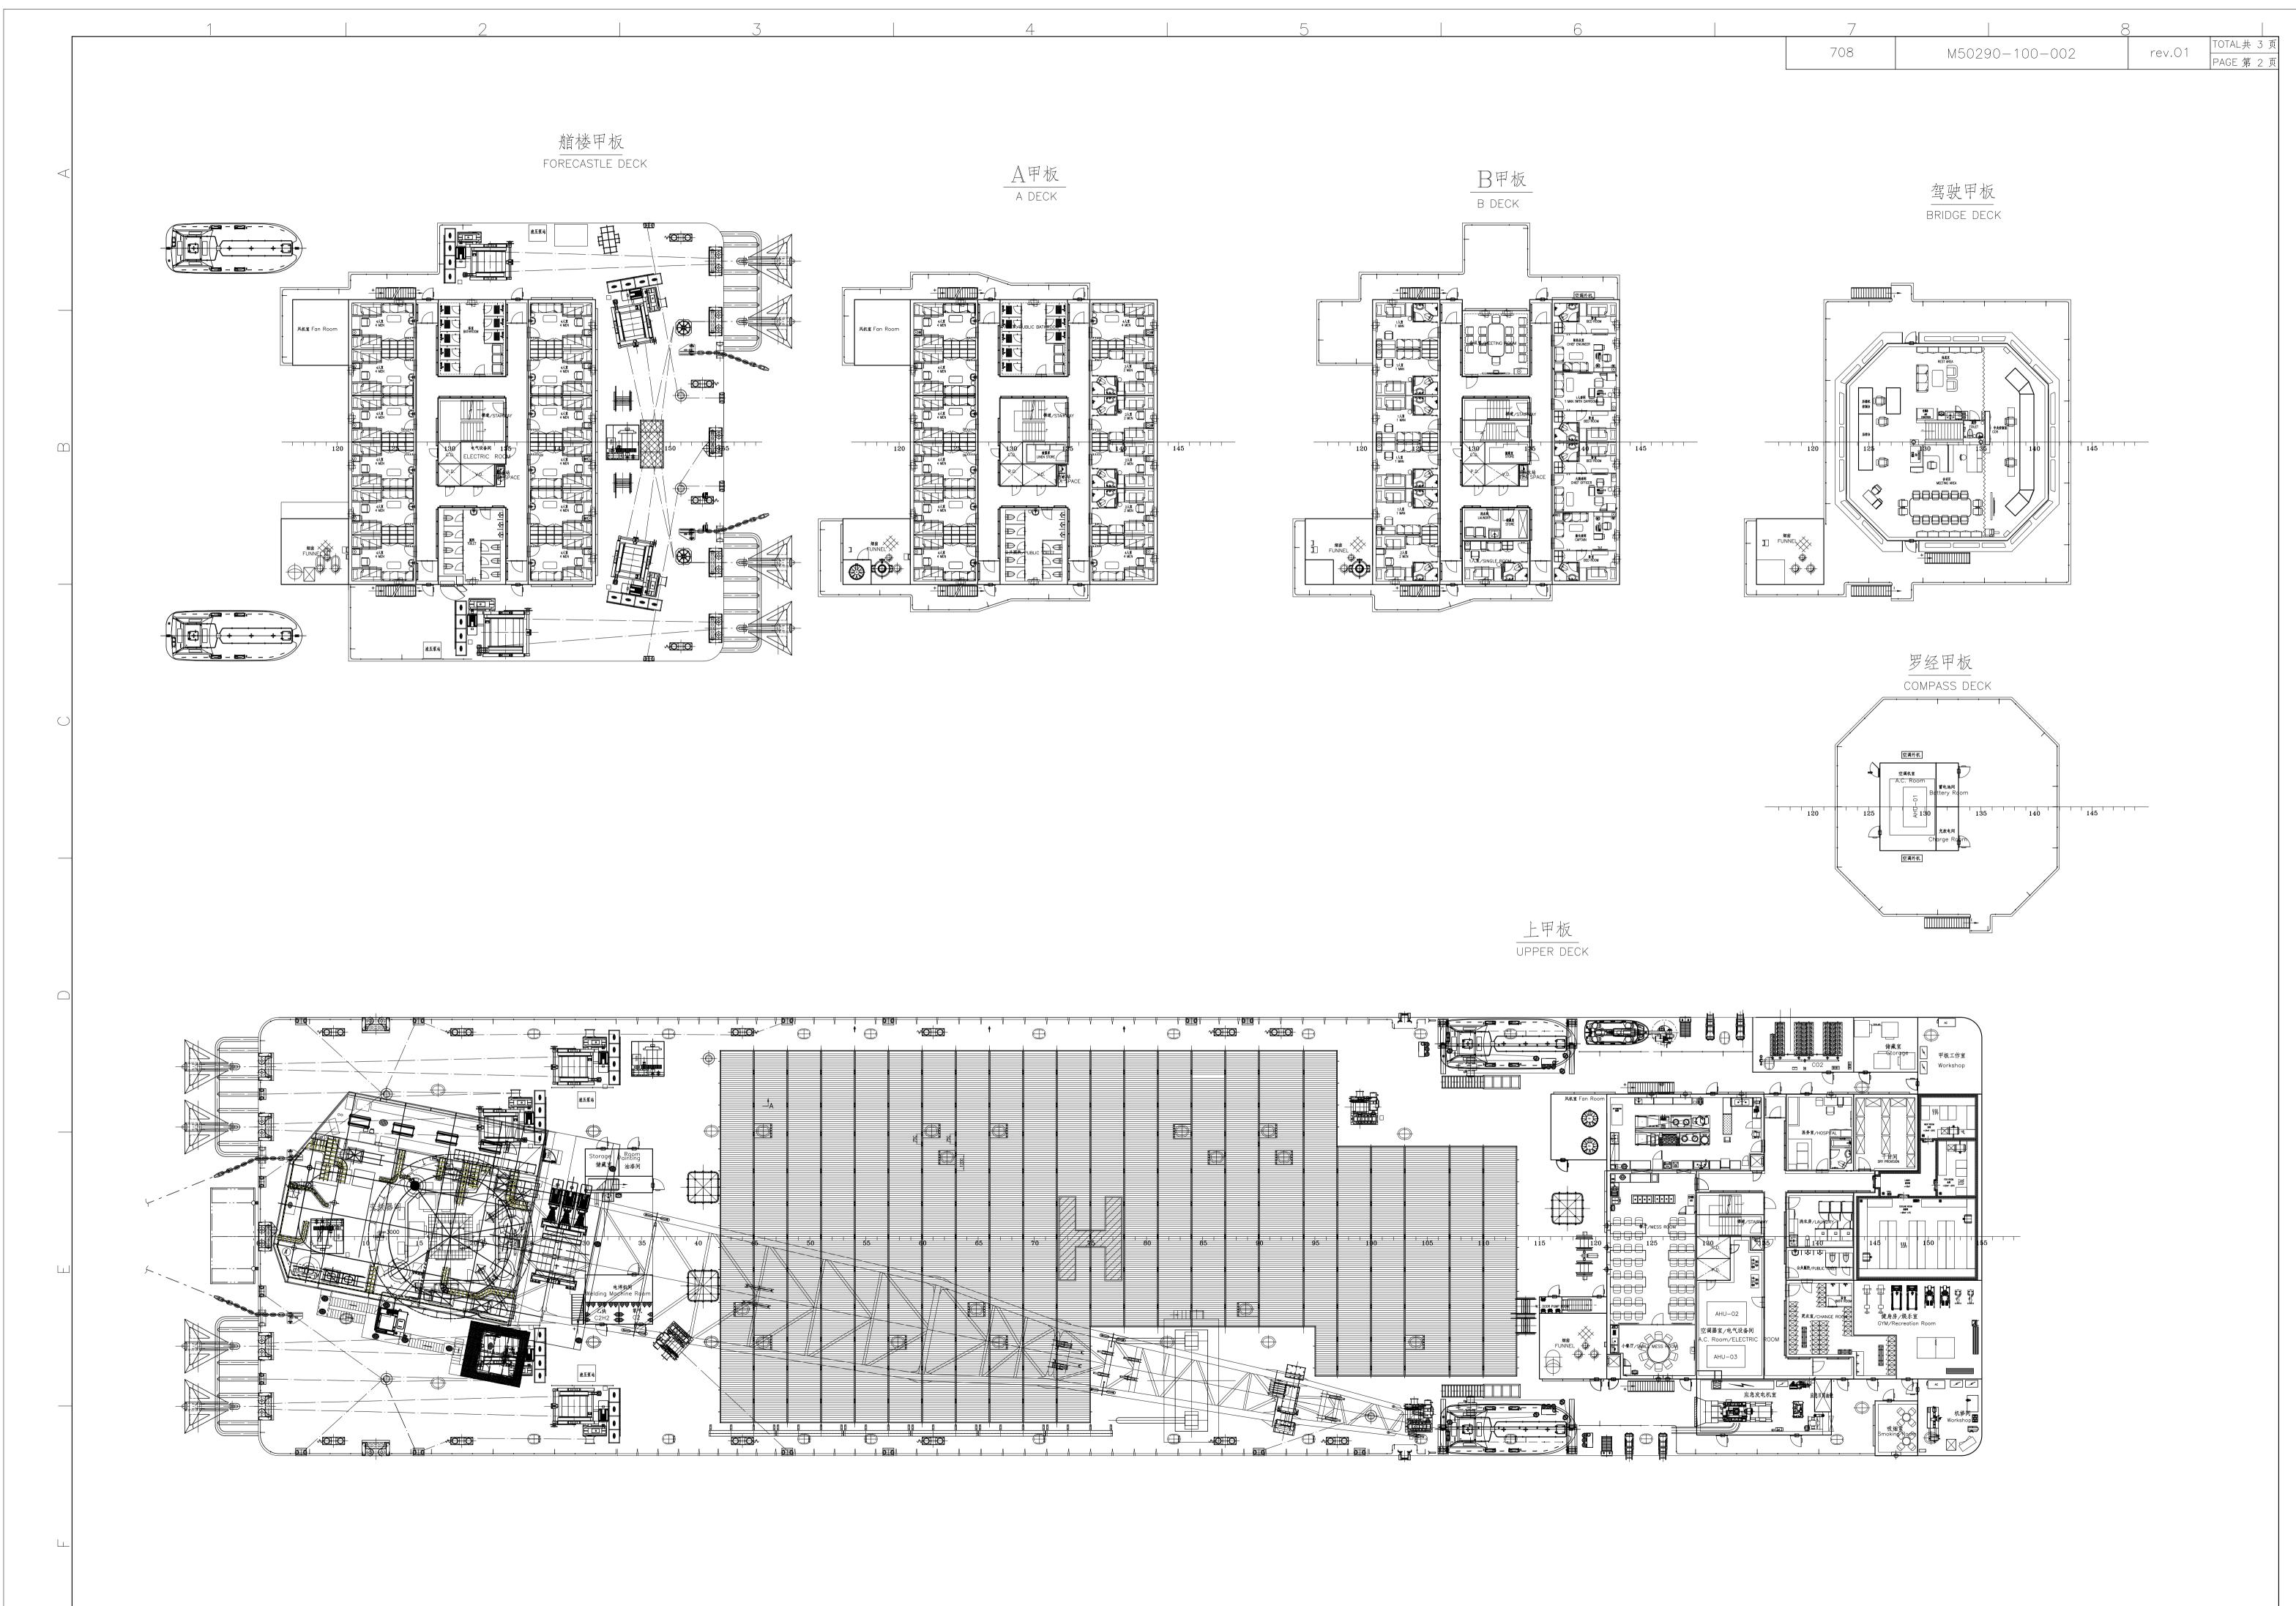

## **SPECIFICATION OF CALI**

| Principal Particulars |                    | Generator                                         |
|-----------------------|--------------------|---------------------------------------------------|
| Overall Length        | 125.9m             | Total Generator Power 3800kw                      |
| Breadth               | 32m                | Main Generator                                    |
| Depth                 | 12m                | AC 1,600KW X 690V X 50HZ/ 2 sets                  |
| Designed Draft        | 7.86m              | Emergency generator                               |
| Gravity Draft         | 6~7.5m             | AC 600KW X 690V X 50HZ /1 sets                    |
| Light Draft           | 4.4m               | Machinery of Deck                                 |
| Accommodation         | 100 persons        | Working Anchor Winch 500kNX8 Sets                 |
| Endurance             | 30 Days            | Working Mooring Line                              |
| Certification         | ABS                | $\Phi$ 78 X 1Sets X 3830 MBL X1350m+9t HHP Anchor |
| Deck Area             | 1800m <sup>2</sup> | $\Phi$ 52 X 7Sets X 1700 MBL X1350m+9t HHP Anchor |
| Deck Load Capacity    | 10t/m <sup>2</sup> | Emergency Anchor Winch 350kNX1 Sets               |
| Break Water           | 2.5m               | Emergency Mooring Line                            |
|                       |                    | $\Phi$ 52 X 2Sets X 1700 MBL X500m+7t HHP Ancho   |