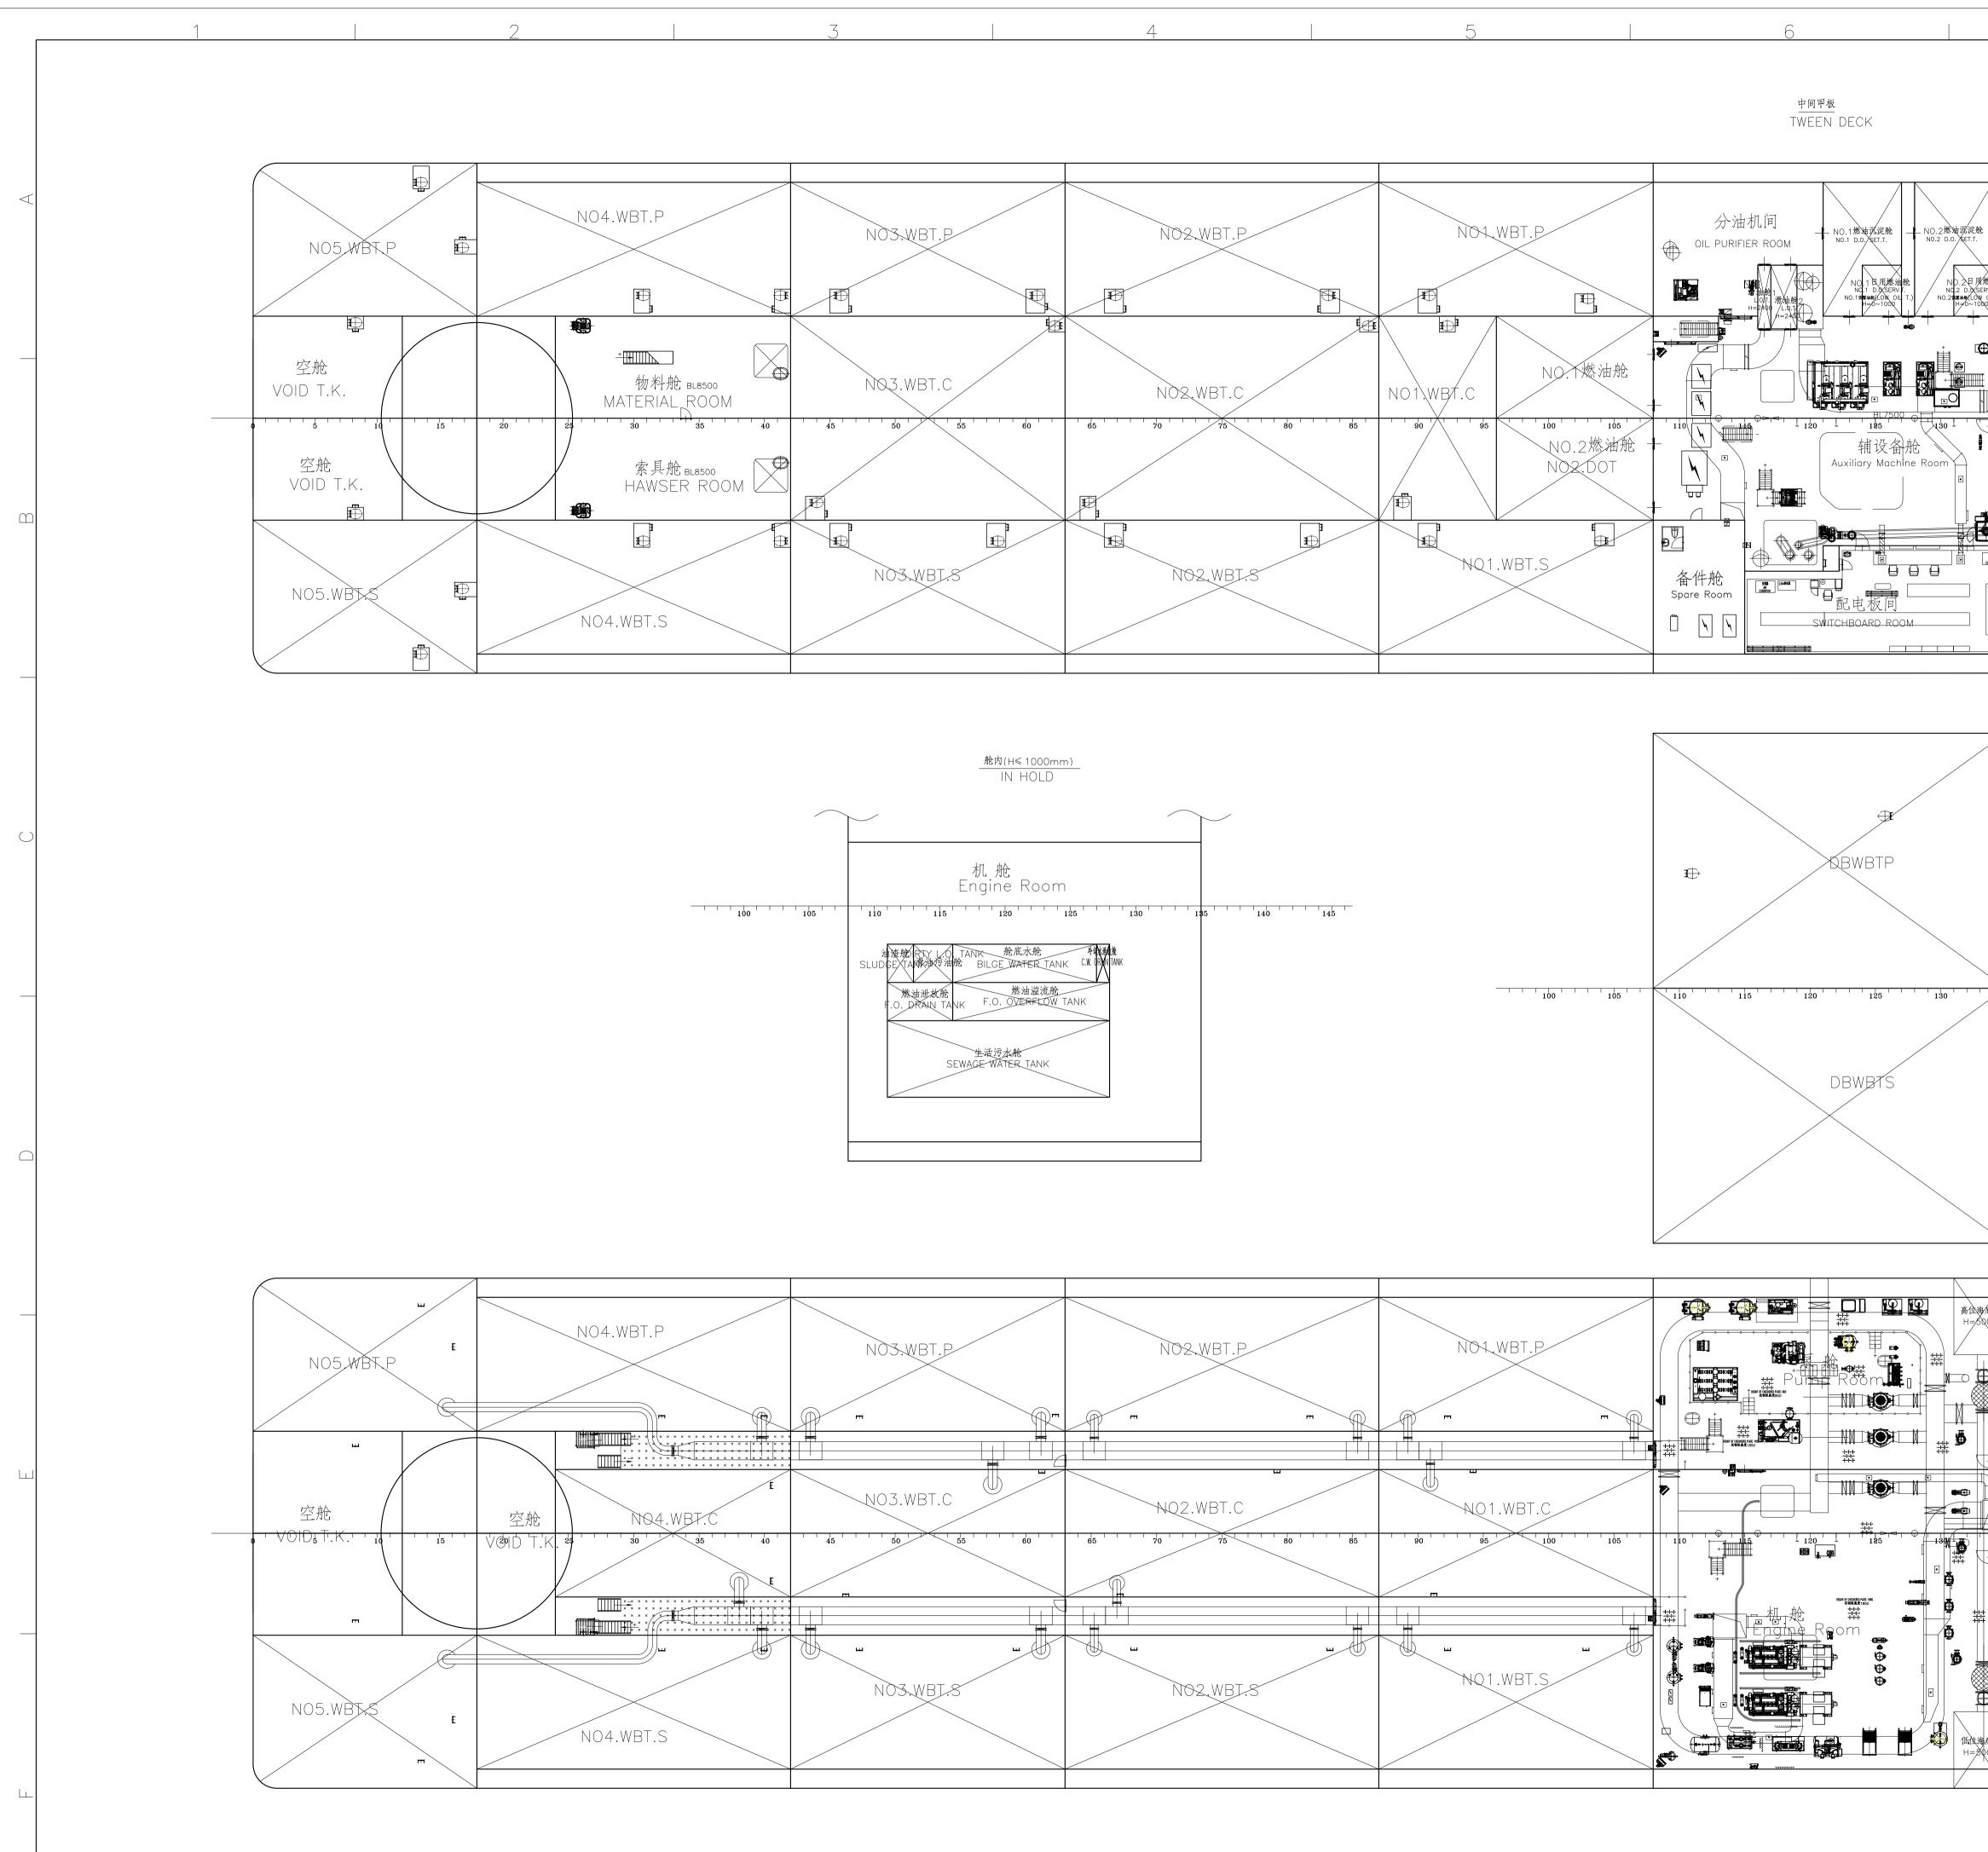

THIS DRAWING/DOCUMENT AND THE INFORMATION CONTAINED IS THE EXCLUSIVE PROPERTY OF MARIC, AND MUST NOT BE COPIED OR HANDED OVER TO THIRD PARTIES WITHOUT OUR WRITTEN PERMISSION.

|   | 7 708                                                            | <br>M50290-              | -100-002  | 8<br>rev.01 | TOTAL共 3 页<br>PAGE 第 3 页 |
|---|------------------------------------------------------------------|--------------------------|-----------|-------------|--------------------------|
|   | 1 N                                                              |                          |           |             |                          |
|   | DRT<br>DRT<br>No.1淡水枪<br>NO1.FWT<br>140<br>F.W                   | WBT.P<br>(BT.S           |           |             |                          |
|   | ]                                                                | 双层底<br>BOTTOM            |           |             |                          |
| ÷ | 135                                                              |                          |           |             |                          |
|   |                                                                  | 舱内<br>IN HOL             | D         |             |                          |
|   | DRT<br>作用水舱<br>DRT<br>NQ.1淡水舱<br>NO1.FWT<br>F.WT<br>F.WT<br>F.WT | E<br>WBT.P<br>(BT.S<br>E | C.L.<br>T |             |                          |